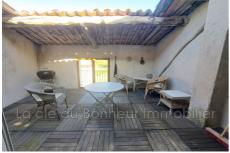

## House Riez ref. 871V710M - mandat n°1258SS

In the centre of the commune of Riez, near the school, large village house of 115 m<sup>2</sup>, on three levels, with a 15 m<sup>2</sup> terrace, a large cellar and a shed with outside access.

On the top level, a large bedroom with an alcove of approximately 28 m<sup>2</sup> which can be converted into two bedrooms and a former workshop in the converted attic, currently used as a living room with access to a beautiful semi-covered terrace. PVC casement windows, double glazing with reinforced insulation made to measure.