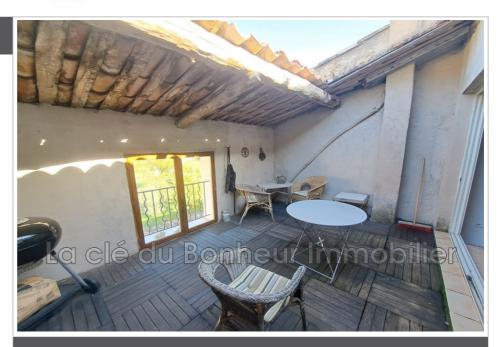

On the top level, a large bedroom with an alcove of approximately 28 m<sup>2</sup> which can be converted into two bedrooms and a former workshop in the converted attic, currently used as a living room with access to a beautiful semi-covered terrace. PVC casement windows, double glazing with reinforced insulation made to measure.