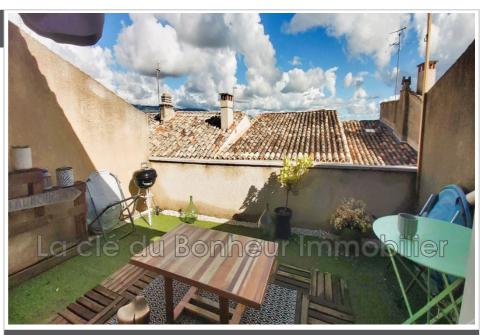

On the first level, a 45 m² living/dining room, with an open kitchen equipped with a central island, a dresser, a gas cooker and a refrigerator, a storeroom and a separate WC.

An elegant open travertine staircase leads to the upper floor, consisting of two bedrooms with skylights, a bedroom with access to a 14 m² terrace, a bathroom with bath and shower, and a separate toilet.

Type 4 house, spacious, bright, decorated and carefully arranged, with open spaces including the particularity of having a terrace for evenings with friends, a large garage and a parking space.

- Roof plate under canal tiles with 25 cm interior insulation.