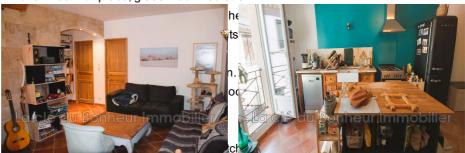

On the first level, a 45 m² living/dining room, with an open kitchen equipped with a central island, a dresser, a gas cooker and a refrigerator, a storeroom and a separate WC.

An elegant open travertine staircase leads to the upper floor, consisting of two bedrooms with skylights, a bedroom with access to a 14 m² terrace, a bathroom with bath and shower, and a separate toilet.