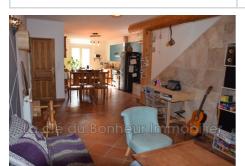

On the first level, a 45 m² living/dining room, with an open kitchen equipped with a central island, a dresser, a gas cooker and a refrigerator, a storeroom and a separate WC.

An elegant open travertine staircase leads to the upper floor, consisting of two bedrooms with skylights, a bedroom with access to a 14 m² terrace, a bathroom with bath and shower, and a separate toilet.

Type 4 house, spacious, bright, decorated and carefully arranged, with open spaces including the particularity of having a terrace for evenings with friends, a large garage and a parking space.

- Roof plate under canal tiles with 25 cm interior insulation.